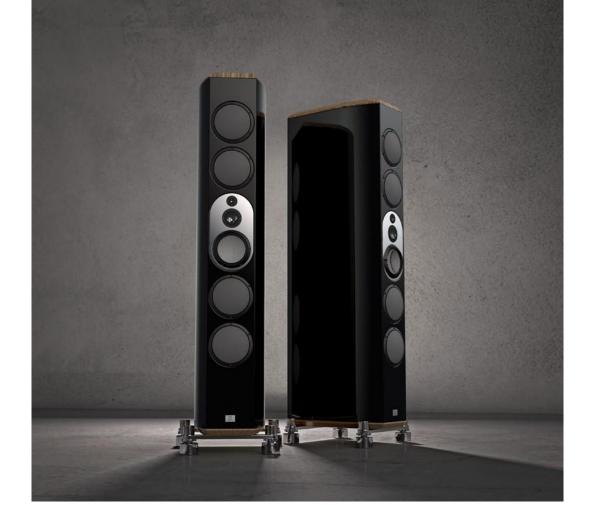

## MINGUS ORCHESTRA

## LAUNCH MAY

Sometimes we create something so 'high-end' just to reset the bar - Mingus Orchestra is a perfect example of design and technology in a luxury product. It's the elite model of the series.

Mingus Orchestra uses 51mm and 20mm Diamond drivers: technology we normally reserve for our premium models. It's a 4-way speaker that steps out of the shadow of Coltrane Supreme 2 and Coltrane Momento 2.

Designed with our first order crossover and the very highest quality components, it has performance comparable to Coltrane and stand-alone elegance.

Official launch: Munich High End, 9 - 12th May 2019